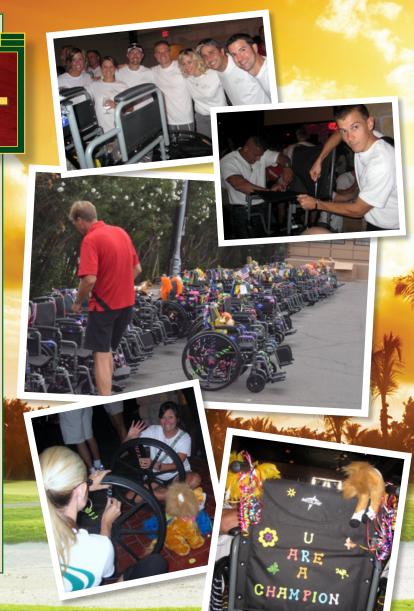

## **AdvoCare leaders built** 70 wheelchairs for charity!

AdvoCare shattered the previous nationwide record of the most wheelchairs built in a single day. That record was 45 wheelchairs. AdvoCare built 70 wheelchairs.

The charities that received the donation from AdvoCare include United Cerebral Palsy, Cardon Banner Children's Hospital & Ronald McDonald House, Wheelchair Warriors, March of Dimes, Gompers Habilitation Center, Possibility Mosaic, and Arizona Bridge to Independent Living.

The cost per person of the build is \$170—that means with 300 people, AdvoCare donated \$51,000!

Make sure to watch
ESPN
Sunday, Nov. 11
at 2 PM/ET

to see your AdvoCare logo throughout the Phoenix International Raceway. Let's show our AdvoCare pride!