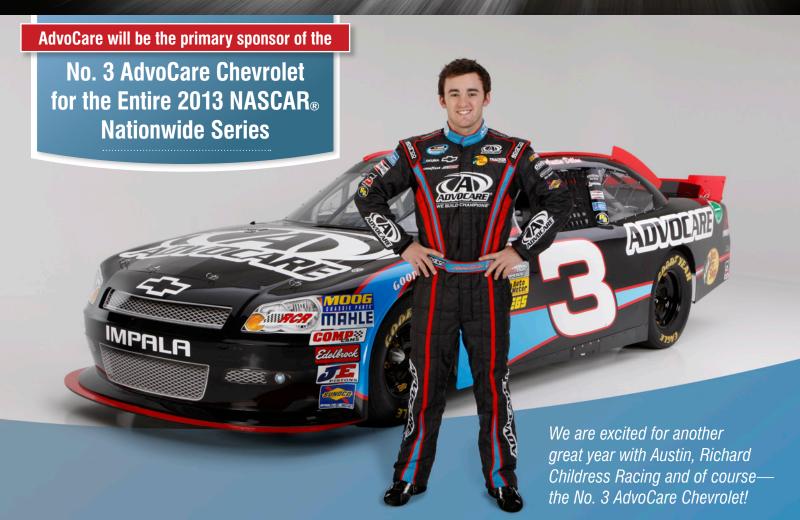

The cost per person of the build is \$170—that means with 300 people, AdvoCare donated \$51,000!

Make sure to watch
ESPN
Sunday, Nov. 11
at 2 PM/ET

to see your AdvoCare logo throughout the Phoenix International Raceway. Let's show our AdvoCare pride!

at Phoenix International Raceway throughout the month!