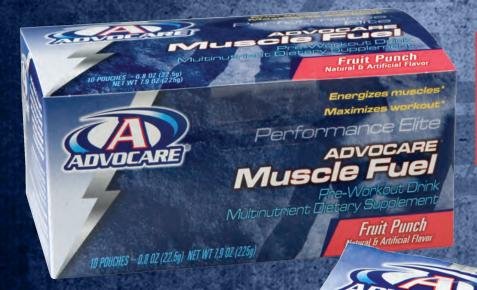

### Product Spotlight

AdvoCare® Muscle Fuel Pre-Workout Drink

Multinutrient Dietary Supplement

Discounted to \$37

(Reg. \$42.95)\*\*

Offer good through Sept. 4, 2012

- Maximizes your workout\*
- Supports multiple muscle metabolic processes\*
- Helps enhance physical performance and endurance\*
- Supports electrolyte balance\*
- Facilitates muscle recovery\*