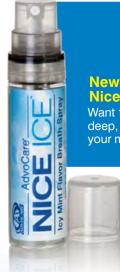

#### New! AdvoCare® Nice Ice® Breath Spray

Want to feel cool and confident? Take a deep, fresh breath. Spray Nice Ice into your mouth and enjoy the icy mint flavor!