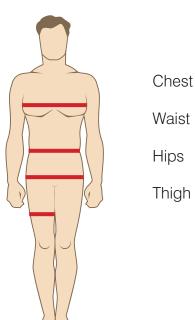

Be sure to take your measurements on the same side and in the same place each time.

#### **MEASUREMENT GUIDELINES:**

**Chest** - measure at the center of your sternum over/across your chest.

Waist - measure approximately 2 inches above your hip bone.

Hips - measure at the widest part around your hips.

**Thigh** - measure approximately 6 inches above the top of your kneecap.