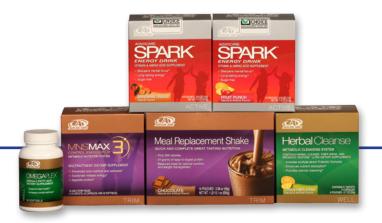

## **Each 24-Day Challenge Bundle includes:**

- One box of Herbal Cleanse Citrus
- One bottle of OmegaPlex®
- One box of AdvoCare Spark® Mandarin Orange
- One box of AdvoCare Spark® Fruit Punch
- Your choice of one box of Meal Replacement Shakes Chocolate Mocha, Chocolate, Vanilla or Berry
- Your choice of one box of MNS® Max 3. Max C or Max E

### Days 1 - 10 Cleanse Phase:

The first ten days are about cleansing your body of toxins and preparing for optimal nutrient absorption, and you may enjoy weight loss as well!\*

- Herbal Cleanse helps to cleanse and detoxify your body.\*
- OmegaPlex® essential fatty acids for increased overall wellness.\*
- AdvoCare Spark® nutritionally-advanced energy.\*

### Days 11 - 24 Max Phase:

Give your body the best tools to achieve your next weight management goal during days 11 - 24!\*

- **Metabolic Nutrition System (MNS®)** Your choice of Max C<sup>+</sup> (appetite control), Max E<sup>+</sup> (energy) or Max 3 for weight management, appetite control and overall wellness.\*
- **Meal Replacement Shake** complete nutrition in a great-tasting shake!
- AdvoCare Spark® nutritionally-advanced energy.\*