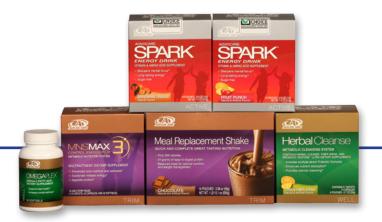

### **Each 24-Day Challenge Bundle includes:**

- One box of Herbal Cleanse Citrus
- One bottle of OmegaPlex<sup>®</sup>
- One box of AdvoCare Spark® Mandarin Orange
- One box of AdvoCare Spark® Fruit Punch
- Your choice of one box of Meal Replacement Shakes Chocolate Mocha, Chocolate, Vanilla or Berry
- Your choice of one box of MNS® Max 3. Max C or Max E

### Days 1 - 10 Cleanse Phase:

The first ten days are about cleansing your body of toxins and preparing for optimal nutrient absorption, and you may enjoy weight loss as well!\*

- Herbal Cleanse helps to cleanse and detoxify your body.\*
- OmegaPlex® essential fatty acids for increased overall wellness.\*
- AdvoCare Spark® nutritionally-advanced energy.\*

### Days 11 - 24 Max Phase:

Give your body the best tools to achieve your next weight management goal during days 11 - 24!\*

- **Metabolic Nutrition System (MNS®)** Your choice of Max C<sup>+</sup> (appetite control), Max E<sup>+</sup> (energy) or Max 3 for weight management, appetite control and overall wellness.\*
- **Meal Replacement Shake** complete nutrition in a great-tasting shake!
- AdvoCare Spark® nutritionally-advanced energy.\*