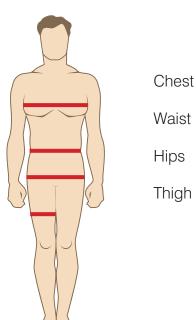

Be sure to take your measurements on the same side and in the same place each time.

#### **MEASUREMENT GUIDELINES:**

**Chest** - measure at the center of your sternum over/across your chest.

Waist - measure approximately 2 inches above your hip bone.

Hips - measure at the widest part around your hips.

**Thigh** - measure approximately 6 inches above the top of your kneecap.