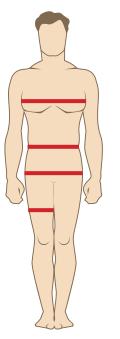

### HOW DO YOU LOOK?

Chest

Waist

Hips

Thigh

| Date<br>ASSESSMENT 1                             | Date<br>ASSESSMENT 2                             | Date<br>ASSESSMENT 3                             | Date<br>ASSESSMENT 4                             |
|--------------------------------------------------|--------------------------------------------------|--------------------------------------------------|--------------------------------------------------|
| Take 2 photos:<br>profile and facing<br>forward. |
|                                                  |                                                  |                                                  |                                                  |
|                                                  |                                                  |                                                  |                                                  |
|                                                  |                                                  |                                                  |                                                  |
|                                                  |                                                  |                                                  |                                                  |

Be sure to take your measurements on the same side and in the same place each time.

#### **MEASUREMENT GUIDELINES:**

Chest - measure at the center of your sternum over/across your chest.

Waist - measure approximately 2 inches above your hip bone.

Hips - measure at the widest part around your hips.

Thigh - measure approximately 6 inches above the top of your kneecap.