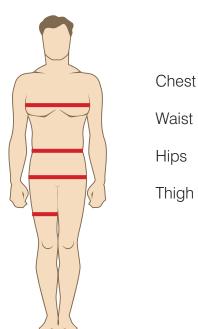

Be sure to take your measurements on the same side and in the same place each time.

#### **MEASUREMENT GUIDELINES:**

**Chest** - measure at the center of your sternum over/across your chest.

Waist - measure approximately 2 inches above your hip bone.

Hips - measure at the widest part around your hips.

**Thigh** - measure approximately 6 inches above the top of your kneecap.