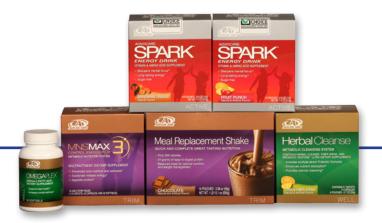

### **Each 24-Day Challenge Bundle includes:**

- One box of Herbal Cleanse Citrus
- One bottle of OmegaPlex®
- One box of AdvoCare Spark® Mandarin Orange
- One box of AdvoCare Spark® Fruit Punch
- Your choice of one box of Meal Replacement Shakes Chocolate Mocha, Chocolate, Vanilla or Berry
- Your choice of one box of MNS® Max 3. Max C or Max E

### Days 1 - 10 Cleanse Phase:

The first ten days are about cleansing your body of toxins and preparing for optimal nutrient absorption, and you may enjoy weight loss as well!\*

- Herbal Cleanse helps to cleanse and detoxify your body.\*
- OmegaPlex® essential fatty acids for increased overall wellness.\*
- AdvoCare Spark® nutritionally-advanced energy.\*

### Days 11 - 24 Max Phase:

Give your body the best tools to achieve your next weight management goal during days 11 - 24!\*

- **Metabolic Nutrition System (MNS®)** Your choice of Max C<sup>+</sup> (appetite control), Max E<sup>+</sup> (energy) or Max 3 for weight management, appetite control and overall wellness.\*
- **Meal Replacement Shake** complete nutrition in a great-tasting shake!
- AdvoCare Spark® nutritionally-advanced energy.\*